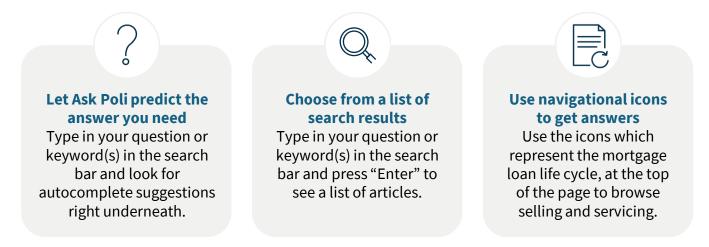

#### To get started using Ask Poli, **reach out to your internal Fannie Mae Corporate** Administrator to request a Fannie Mae User ID with the Ask Poli role.

Once you log-in, there are three easy ways to get answers to your questions: